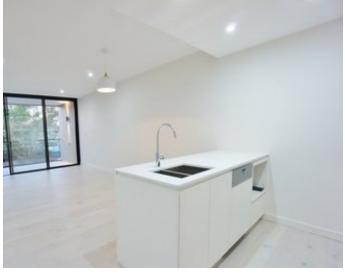

## 1 Bed luxurious unit

This modern and spacious unit is close to the cafes and restaurants of Lane Cove.

- Bedroom with built-in wardrobe and access door to balcony
- -Modern designer tiled bathroom
- -Internal laundry with clothes dryer
- -Modern kitchen with stone bench tops, gas cooking
- -Air conditioning throughout
- Security car space in basement with lift access
- -CCTV installed in the building
- -Only minutes walk to public transport