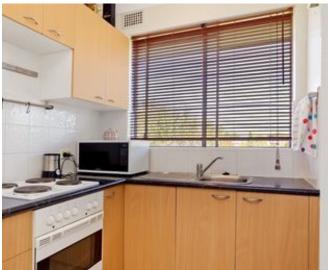

Upon entering the property, your eye is immediately drawn to the renovated kitchen, outfitted with plenty of cupboard space and modern counter tops. The living room with dining area opens up to a nice balcony perfect for having breakfast or coffee in the mornings or a glass of wine at night while having a BBQ. The bedroom is bright with modern bathroom with good ventilation.