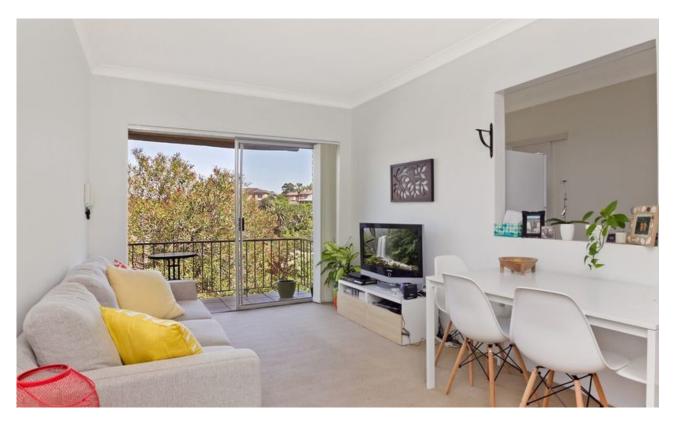

Upon entering the property, your eye is immediately drawn to the renovated kitchen, outfitted with plenty of cupboard space and modern counter tops. The living room with dining area opens up to a nice balcony perfect for having breakfast or coffee in the mornings or a glass of wine at night while having a BBQ. The bedroom is bright with modern bathroom with good ventilation.